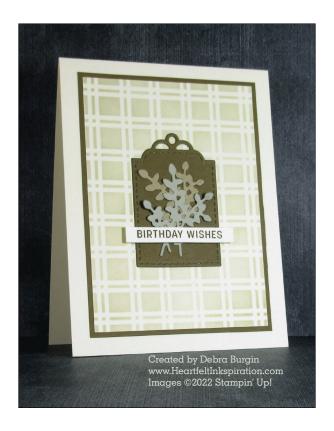

## **Designer Tags: Birthday Wishes**

2022-23 Annual Cat. (AC) Jan-June 2022 Mini Catalog (Mini) \*Bundle available

Stamps: Sending Smiles (AC 14)
Ink/Color: Crumb Cake, Soft Suede

Paper: Thick Very Vanilla portrait card base

35/8" x 47/8" Soft Suede for mat, and scrap for tag (or die cut tag from center of mat)

3½" x 4¾" Very Vanilla for plaid panel, and scrap for sentiment strip

Crumb Cake scrap for sprigs Sahara Sand scrap for sprigs

Other: Artistic Mix Decorative Masks (AC 128)

Blending Brushes (AC 129) Designer Tags dies (AC 170)

## How-to:

- 1. Using temporary (removable) adhesive, affix 3½" x 4¾" Very Vanilla panel to Grid Paper, aligning to grid lines.
- Adhere <u>"detailed plaid" mask</u> over panel using low-tack tape at corners. Apply Crumb Cake ink over mask using Blending Brush. Remove mask and wipe clean with baby wipe or damp paper towel.
- 3. Flat adhere plaid panel to Soft Suede mat; flat adhere to card front.
- 4. From Soft Suede scrap, cut Curvy Top Tag. Flat adhere to card front.
- 5. From each of Crumb Cake and Sahara Sand scraps, cut Sprigs. Flat adhere sprigs to tag.
- 6. On Very Vanilla scrap, stamp <u>Sentiment</u> in Soft Suede ink. Trim by hand or use a die of your choice. Adhere over tag with Mini Stampin' Dimensionals.