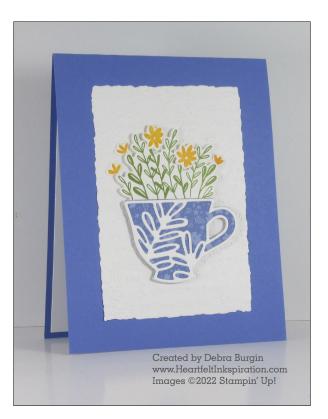

2022-23 Annual Cat. (AC)

**Cup of Tea** 

Jan-June 2022 Mini Catalog (Mini)

\*Bundle available

- Stamps: Cup of Tea\* (AC 13)
- Ink/Color: Old Olive, Mango Melody

Paper: Orchid Oasis portrait card base

Basic White scraps for front layer and for tea cup overlay In Color 6" x 6" DSP Assortments scrap for tea cup base Basic White 4" x 5¼" for card liner

Other: Deckled Rectangles dies\* (AC 170) Timeworn Type 3D embossing folder (AC 177) Adhesive Sheets (AC 127) Teacup\* dies (AC 162)

## How-to:

- 1. From Basic White scrap, die cut 3" x 4<sup>1</sup>/<sub>4</sub>" <u>Deckled Rectangle</u>. Emboss with Timeworn Type 3D embossing folder. Flat adhere to card front.
- 2. From In Color 6" x 6" DSP Assortments scrap, die cut Cup.
- Cut a 2½" x 2" scrap of Basic White and the same size piece of Adhesive Sheet. Peel one side from Adhesive Sheet to
  expose adhesive and press onto white scrap. Cut <u>Tea Cup Overlay</u> with die; adhere to embossed rectangle with Stampin'
  Dimensionals so bottom of cup is about 5/8" from bottom edge of rectangle.
- 4. On white scrap, stamp <u>Stems</u> in Old Olive ink. Cut out with corresponding die. With Stampin' Dimensionals, affix stems above tea cup, slipping bottom slightly under top of cup.
- 5. On white scrap, stamp <u>Flowers</u> in Mango Melody ink. Cut out with corresponding die. Adhere two large flowers with Mini Stampin' Dimensionals; adhere three small flowers with small dot of glue on white panel.