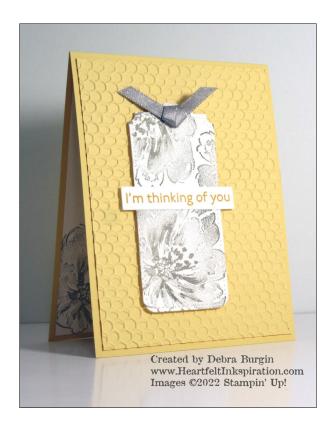

## Flowing Flowers: Thinking of You

2022-23 Annual Cat. (AC) Jan-June 2022 Mini Catalog (Mini) \*Bundle available

Stamps: Flowing Flowers (Mini 36)
Ink/Color: Gray Granite, Crushed Curry

**Paper:** So Saffron portrait card base; 4" x 51/4" So Saffron for embossed layer

4" x 51/4" Basic White for card liner; scrap for tag; scrap for sentiment

Other: Hive 3D embossing folder (AC 176)

Tailor Made Tags dies (AC 175) Beautiful Trees dies (retired)

Gray Granite 1/4" Shimmer Ribbon (AC 145)

## How-to:

- 1. Emboss So Saffron panel with <u>Hive</u> folder; flat adhere to So Saffron card front. *I suggest using glue so that edges don't lift off card.*
- 2. Die cut <u>Largest Tag</u> from Basic White scrap. On tag, stamp <u>Flower</u> in Gray Granite ink several times.
- 3. On small Basic White scrap, stamp Sentiment in Crushed Curry. Die cut and flat adhere to tag.
- Affix tag to card front with Stampin' Dimensionals.
- 5. Tie knot in ribbon; affix over tag hole with Glue Dots.