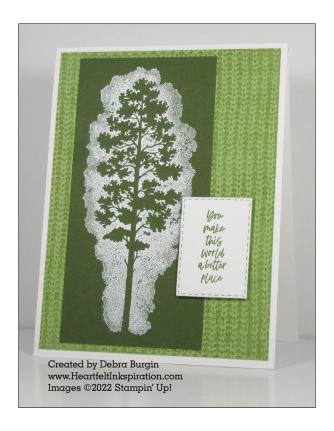

## **Amazing Silhouettes: Tall Tree**

2021-22 Annual Cat. (AC) Jan-June 2022 Mini Catalog (Mini) \*Bundle available

**Stamps:** Knit Together (156416—still available), Amazing Silhouettes (Mini 40), Rainbow of Happiness\* (Mini 18)

Ink/Color:Pear Pizzazz, VersaMark, Mossy MeadowPaper:Thick Basic White portrait card base, top fold

Pear Pizzazz 4" x 51/4" for front layer

Mossy Meadow 2½" x 5" Basic White scrap

Other: Basics Embossing Powder (white) and Heat Tool (AC 128)

Stitched Rectangles dies (AC 165)

## How-to:

- 1. Place Knit Together stamp rubber-side-up; ink up with Pear Pizzazz ink. Place Pear Pizzazz panel onto rubber. Place a piece of scrap paper on top of panel and rub to transfer ink. Flip over stamp to release stamped panel.
- 2. Flat adhere stamped Pear Pizzazz panel to card front.
- 3. On Mossy Meadow panel, stamp <u>Tall Tree</u> in VersaMark ink. Immediately sprinkle with white embossing powder and heat to melt.
- 4. Flat adhere Mossy Meadow panel to card front.
- 5. On Basic White scrap, stamp Sentiment in Mossy Meadow ink. Die cut sentiment with Stitched Rectangle die.
- 6. Affix sentiment to card front with Stampin' Dimensionals.