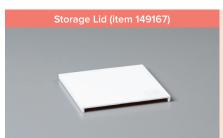

YES / NO

Open Storage Cube unit(s). You need\_

The Storage Lid securely covers a stack of storage trays and provides a clean, flat surface for stacked storage or decor.

Do you need to finish off/cover any storage stacks?

YES / NO

You need \_\_\_\_Storage Lid unit(s).

NA\_0419 © 2019 STAMPIN' UP!