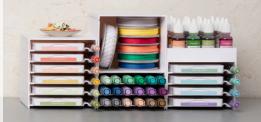

YOUR SPACE. YOUR WAY.

## CONFIGURATION CHART

Our sleek, modular storage solutions give your favorite, colorful Stampin' Up! products the perfect home. Use this handy guide to help you pick the right products to organize and customize your craft space your way!

Ink Pad & Marker Storage Trays include FIVE trays; each tray holds one Stampin' Pad and one Stampin' Write Marker/Watercolor Pencil. You'll need one set for every five ink pads or markers you want to store.

Stampin' Blends Storage Trays include FIVE trays; each tray holds six Stampin' Blends. You'll need one set for every 30 Stampin' Blends you want to store.

How many Stampin' Blends do you want to store? (Round up in increments of 30.)

You need Stampin' Blends Storage Trays unit(s).

The Storage Topper holds up to 20 Classic Stampin' Ink Refills. This is more than enough for each color collection and serves as a topper for each storage tray stack.

How many Stampin' Ink Refills would you like to store? (Round up in increments of 20.)

You need\_ \_Storage Topper unit(s).

The Open Storage Cube includes one open storage tray and is the same height as five stacked lnk Pad & Marker Storage Trays—or five Stampin' Blends Storage Trays. Do you need open storage for odds and ends like ribbon, punches, or embellishments?

YES / NO

Open Storage Cube unit(s). You need\_

The Storage Lid securely covers a stack of storage trays and provides a clean, flat surface for stacked storage or decor.

Do you need to finish off/cover any storage stacks?

YES / NO

You need \_\_\_\_Storage Lid unit(s).

NA\_0419 © 2019 STAMPIN' UP!