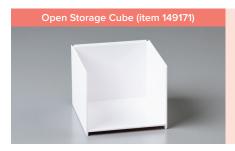

How many Stampin' Ink Refills would you like to store? (Round up in increments of 20.)

You need\_ \_Storage Topper unit(s).

The Open Storage Cube includes one open storage tray and is the same height as five stacked lnk Pad & Marker Storage Trays—or five Stampin' Blends Storage Trays. Do you need open storage for odds and ends like ribbon, punches, or embellishments?

YES / NO

Open Storage Cube unit(s). You need\_

The Storage Lid securely covers a stack of storage trays and provides a clean, flat surface for stacked storage or decor.

Do you need to finish off/cover any storage stacks?