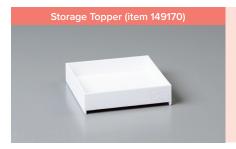

You need Stampin' Blends Storage Trays unit(s).

The Storage Topper holds up to 20 Classic Stampin' Ink Refills. This is more than enough for each color collection and serves as a topper for each storage tray stack.

How many Stampin' Ink Refills would you like to store? (Round up in increments of 20.)

You need\_ \_Storage Topper unit(s).

The Open Storage Cube includes one open storage tray and is the same height as five stacked lnk Pad & Marker Storage Trays—or five Stampin' Blends Storage Trays. Do you need open storage for odds and ends like ribbon, punches, or embellishments?