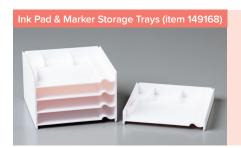

Ink Pad & Marker Storage Trays include FIVE trays; each tray holds one Stampin' Pad and one Stampin' Write Marker/Watercolor Pencil. You'll need one set for every five ink pads or markers you want to store.

How many Classic Stampin' Pads and Stampin' Write Markers do you want to store? (Round up to the nearest 5.) Divide the number by 5, and write the answer below.

You need Ink Pad & Marker Storage Trays unit(s).