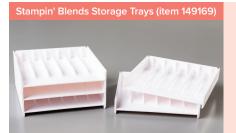

Stampin' Blends Storage Trays include FIVE trays; each tray holds six Stampin' Blends. You'll need one set for every 30 Stampin' Blends you want to store.

How many Stampin' Blends do you want to store? (Round up in increments of 30.)

You need Stampin' Blends Storage Trays unit(s).

The Storage Topper holds up to 20 Classic Stampin' Ink Refills. This is more than enough for each color collection and serves as a topper for each storage tray stack.