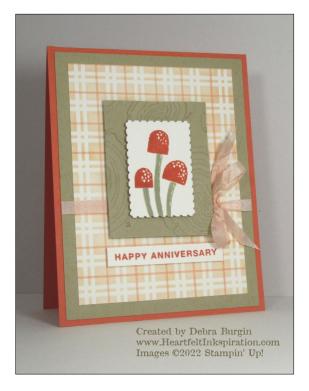

## **Ringed with Nature: Happy Anniversary**

2022-23 Annual Cat. (AC) July-December 2022 Mini Catalog (Mini) July-August 2022 Sale-A-Bration (SAB) \*Bundle available

**Stamps:** Ringed with Nature\* (Mini 62)

Ink/Color: Petal Pink, Stampin' Blends Combo Pack (Calypso Coral), Calypso Coral, Crumb Cake

Paper: Calypso Coral portrait card base

4" x 51/4" Crumb Cake for front mat; 21/8" x 23/4" for embossed panel

3½" x 4¾" Basic White for plaid panel; scrap for mushrooms and for sentiment strip

4" x 51/4" Basic White for card liner

Other: Artistic Mix Layering Masks (AC 128)

Blending Brushes (AC 129)

18" White 1/4" Crinkled Seam Binding Ribbon (AC 145) Tree Rings Hybrid Embossing Folder\* (Mini 77) Rectangular Postage Stamp punch (AC 153)

## How-to:

- 1. Using temporary (removable) adhesive, affix large 3½" x 4¾" Basic White panel to Grid Paper, aligning to grid lines. Adhere <u>Double Plaid</u> mask over panel using low-tack tape at corners. Apply Petal Pink ink over mask using Blending Brush. Remove mask and wipe clean with baby wipe or damp paper towel.
- 2. Using a straight edge (*I use a clear quilting ruler*), draw lines over plaid with Calypso Coral Stampin' Blends marker. Flat adhere plaid panel to Crumb Cake panel.
- 3. Use low-tack tape to secure ends of ribbon to Grid Paper; color ribbon with Calypso Coral ink using Blending Brush. Allow to thoroughly dry, then repeat on reverse side of ribbon. Allow to dry, then tie bow around matted plaid panel, noting eventual position of mushroom panel. Flat adhere matted plaid panel to card front.
- 4. Emboss 21/8" x 23/4" Crumb Cake panel with Tree Rings folder.
- On Basic White scrap, stamp <u>Mushroom Caps</u> in Calypso Coral ink. (Note: use a foam mat under card stock for best image.)
  On same panel, stamp <u>Mushroom Stems</u> in Crumb Cake ink. Punch out image with Postage Stamp punch. Adhere to embossed Crumb Cake panel with Stampin' Dimensionals, then to card front with Stampin' Dimensionals.
- 6. On Basic White scrap, stamp <u>Sentiment</u> in Calypso Coral ink. Cut out by hand, then adhere to card front with Stampin' Dimensionals.